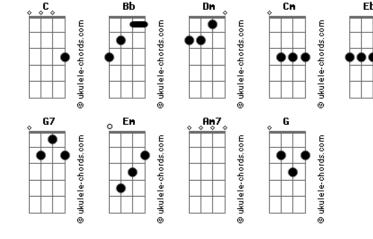

## **Tin Tin - Toast And Marmalade For Tea**

tom: Bb  $\mathsf{Cm}$ Toast and marmalade for tea Eb Sailing ships upon the sea Cm Bbm Aren't lovlier than you Eb Ab Or the games I see you play Cm You, more lovely than the day Eb Ab When the sun is in your eyes Cm Bbm I see through your disguise

Eb Ab Eb Ab
Or the games I see you play Ab Cm Bbm You, more lovely than the day Eb When the sun is in your eyes Cm Bbm I see through your disguise Eb Or the games I see you play ( Ab Cm F7 F7 ) Dm Toast and marmalade for tea

Sailing ships upon the sea Dm Aren't lovlier than you F Or the games I see you play You, more lovely than the day F When the sun is in your eyes Dm Cm I see through your disguise F Or the games I see you play ( Bb Dm G7 ) Em Toast and marmalade for tea G Sailing ships upon the sea Em Am7 Aren't lovlier than you G Or the games I see you play Em You, more lovely than the day G C When the sun is in your eyes Em Am7 I see through your disguise G Or the games I see you play