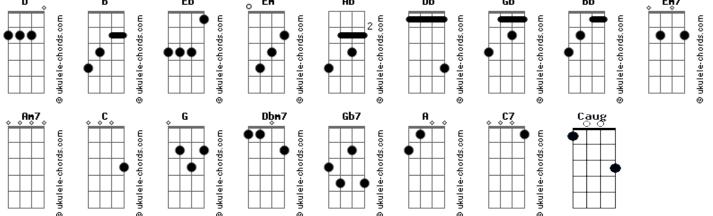

## **Kotipelto - Sleep Well**

```
Tom: Eb
                                                                Loneliness my only friend Casting my shadow till the end
                                                                                                       Gb7
                                                               A slip of the knife, or a twist in the jest I know to well
m (forma dos acordes no tom de Em )
[Intro] Em7 D D D D Am7 C G C D Em7 D D D Am7 G C D
                                                                                        C7
                                                                                                          D Fm7
                                                               Irony's hand, writing the play Leading me down the maze
                                                                [Refrão]
[Primeira parte]
                                                                Fm7
                                                                                DDDD
                                                                                                                 C G C D
                                                                                              Am7
                       Gb7
                                                               Sleep well my baby
                                                                                               Sleep well my darling beauty
Yesterday is like a dream Nothing's what it seems to be
                                                                                DDDD
                                                                                                   G C D
                     Gb7 A B
                                                               Sleep well my baby
                                                                                               I'll be back one day
Another hit, another score
                                                                [Ponte]
                       Gb7
No emotions will I show My blood is frozen to the bone
                                                                Tell me are you afraid That I wont come back to you again
Feeling dead inside my soul
                             So many things I'll never know
                                                                                        Am7 G C D
                                           D
                                                                              D
Stalking behind you are the prey Waiting to stumble down my
                                                                Asking if I'll stay If could I would babe
                                                                [Solo] Em7 Em Em C C7 C C7
[Refrão]
                                                                      Em7 Em Em Am7 G C?D
Em7
                 DDDD
                              Am7
                                                 C G C D
                                                                [Refrão]
Sleep well my baby
                                Sleep well my darling beauty
                                   G C D
                                                                                                                 C G C D
Sleep well my baby
                                I'll be back one day
                                                                Sleep well my baby
                                                                                               Sleep well my darling beauty
                                                                                DDDD
                                                                Fm7
                                                                                              Am7 G
                                                                                                              C D
[Segunda parte]
                                                                Sleep well my baby
                                                                                               I'll be back one day
                                                                                                                 C G C D
                                                                                D D D D
                                                                Sleep well my baby
                                                                                               Dream on my darling beauty
                                                                                DDDD
                                                                                                   G
Dbm7
                                                                Fm7
                                                                                              Am7
                                                                                                              C D
Lost in my world so cruel and dark Caught in a haze far off
                                                                                               I'll be back one day
                                                               Sleep well my baby
                                                                                \overset{\circ}{\mathsf{D}} \overset{\circ}{\mathsf{D}} \overset{\circ}{\mathsf{D}} \overset{\circ}{\mathsf{D}}
                                                                Em7
                                                                                              Am7
                                                                                                                C G C D
                                                               Yeah...
                                                                                               0h... oh
                                                                           Yeah...
                                                                                D D D D
                                                                                              Am7 G C D
Try to evade that road to hell
                                                               Em7
                                      Α
                                                    Dbm7
                                                                                               My darling beauty
                    Gb7
                                                               Dream on...
Acordes
                                                           AЬ
                                                                         DЬ
                   В
                                 Еb
                                              En
                                                                                      Gb
                                                                                                    вь
                                                                                                                 E<sub>n</sub>7
```