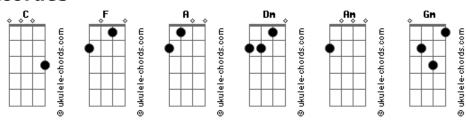

F A Dm  All I need                                                                                            | С                                   |                     |
| F A Dm                                                                                                                                     | С                                   |                     |
| All I need is some sunshine  F A Dm  All I need                                                                                            | С                                   |                     |
| [Final] Dm Am Gm Dm                                                                                                                        |                                     |                     |

## **Acordes**