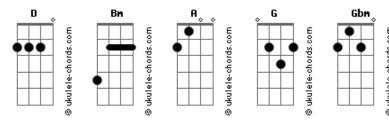

## Tim Halperin - All I Need

```
Intro: D Bm A
       D
Steady hands and steady feet
Can you carry us to where we need to be
These plans, these quiet dreams
Are writing out the story of you and me
Pages filled with pencil marks
All along you've had my heart
Love you're all I need (ooo)
      Α
Love you're all I need
You're all I need
( D Bm A )
Every smile and photograph
                                Bm
We're finding ways to make these moments last
Anytime when I'm with you
I'm captivated by the things you do
Come on darling, move in close
```

```
I just want to let you know
Love you're all I need
Love you're all I need
You're all I need
(Bm Gbm G A)
                      Gbm
When storms rise and we feel the thunder
In the times that we are left to wonder
                        Gbm
I will be your rock, your home, your shelter
I believe
Love you're all I need
 D A
Oh love you're all I need
Love you're all I need
Love you're all I need
You're all I need
               D Bm A
You're all I need
```

## **Acordes**