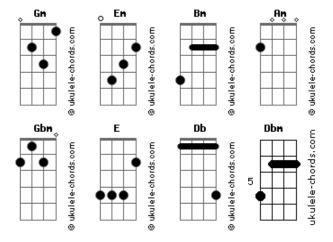

## Tiago Carvalho - You Kill Me

```
tom:
                Gm (forma dos acordes no tom de Em )
Capostraste na 3º casa
Intro: Em Bm
                                                Em
Falling on the shattered pieces of this broken feeling
I just can't help myself
The moonlight
Witnesses the rotten face of sorrow
Forsaken by it's light
  Deep inside my head
   My braveness seems to fade
            Em
When I think of you
 Round and round I stray
  Beneath what still remains
        D
Of this morbid dream
In every single tear you cry
You kill me
Falling on the shattered pieces of this broken feeling
I just can't help myself
The moonlight
Witnesses the rotten face of sorrow
```

Forsaken by it's light Deep inside my head My braveness seems to fade E Gbm When I think of you Round and round I stray Beneath what still remains Gbm Of this morbid dream In every single lie you tell You kill me ( Gbm Dbm ) Deep inside my head My braveness seems to fade Ghm When I think of you Round and round I stray Beneath what still remains Ε Gbm Of this morbid dream В In every single lie you tell You kill me [Final] Gbm

## Acordes