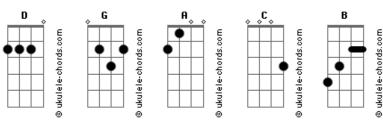

## Tiago Carvalho - You Kill Me

```
tom:
                Gm (forma dos acordes no tom de Em )
Capostraste na 3º casa
Intro: Em Bm
                                                Em
Falling on the shattered pieces of this broken feeling
I just can't help myself
The moonlight
Witnesses the rotten face of sorrow
Forsaken by it's light
  Deep inside my head
   My braveness seems to fade
            Em
When I think of you
 Round and round I stray
  Beneath what still remains
        D
Of this morbid dream
In every single tear you cry
You kill me
Falling on the shattered pieces of this broken feeling
I just can't help myself
The moonlight
Witnesses the rotten face of sorrow
```

Forsaken by it's light Deep inside my head My braveness seems to fade E Gbm When I think of you Round and round I stray Beneath what still remains Gbm Of this morbid dream In every single lie you tell You kill me ( Gbm Dbm ) Deep inside my head My braveness seems to fade Ghm When I think of you Round and round I stray Beneath what still remains Ε Gbm Of this morbid dream В In every single lie you tell You kill me [Final] Gbm

## Acordes