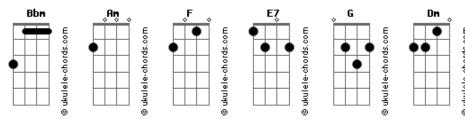

ome
Am F E7

Searching for the next excuse not to carry on Am F E7

Time goes by, day by day, but he'll never change Am F Compromised with all the problems he creates

G Am

For himself, just looking for ways to comprehend G Am

Why waking up feels like entering hell without a friend Dm
Dm F E7

Deep his soul and mind will always find
Am F E7

That the way is to die

Am
I've been waiting for your love for an eternity
Am
F
The little child who soaks in tears is still here
Am
F
Time went by, day by day, and he never changed
Am
F
Compromised with all the problems he creates

For himself, just looking for ways to comprehend
G
Why waking up feels like entering hell without a friend
D
F
E7
Deep his soul and mind will always find
Am F
E7
That the way is to die

The way is to die

## **Acordes**