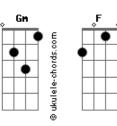

## Thrice - My Soul

```
Intro: Gm F Gm Dm
Gm F Gm F Gm
F Gm F Gm
Are you ready?
                       F Gm
    Gm
Are you alive to all that moves in me?
F Gm F Gm
Are you steady?
        Gm
Are you alarmed that I am incomplete?
Are you ready for my soul?
What if I'm broken from the start?
                F Eb
And what if I never heal?
Are you ready for my soul?
        Eb
What if I open up my heart?
And somehow we stumble into something real?
( Gm F Gm Dm )
(Gm F Gm F Gm)
Gm Dm Gm Dm
Are you ready?
                             Gm
```

```
Are you aware of all that's underneath?
Dm Gm Dm Gm
Are you steady?
                 F
Dm Gm
Are you awake to what our love could be?
Are you ready for my soul?
            Eb
What if I'm broken from the start?
          F Eb
And what if I never heal?
Are you ready for my soul?
        Eb
What if I open up my heart?
And somehow we stumble into something real?
Are you ready for my soul?
What if I'm broken from the start?
              F
And what if I never heal?
Are you ready for my soul?
        Eb
What if I open up_my heart?
     C
And somehow we stumble into something real?
( Bb F Gm )
( Bb F Gm )
```