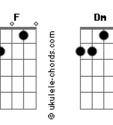

## Thrice - My Soul

```
Intro: Gm F Gm Dm
Gm F Gm F Gm
F Gm F Gm
Are you ready?
                       F Gm
    Gm
Are you alive to all that moves in me?
F Gm F Gm
Are you steady?
        Gm
Are you alarmed that I am incomplete?
Are you ready for my soul?
What if I'm broken from the start?
                F Eb
And what if I never heal?
Are you ready for my soul?
        Eb
What if I open up my heart?
And somehow we stumble into something real?
( Gm F Gm Dm )
(Gm F Gm F Gm)
Gm Dm Gm Dm
Are you ready?
                             Gm
```

```
Are you aware of all that's underneath?
Dm Gm Dm Gm
Are you steady?
                 F
Dm Gm
Are you awake to what our love could be?
Are you ready for my soul?
            Eb
What if I'm broken from the start?
          F Eb
And what if I never heal?
Are you ready for my soul?
        Eb
What if I open up my heart?
And somehow we stumble into something real?
Are you ready for my soul?
What if I'm broken from the start?
              F
And what if I never heal?
Are you ready for my soul?
        Eb
What if I open up_my heart?
     C
And somehow we stumble into something real?
( Bb F Gm )
( Bb F Gm )
```