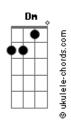

## Thrice - My Soul

```
Intro: Gm F Gm Dm
Gm F Gm F Gm
F Gm F Gm
Are you ready?
                       F Gm
    Gm
Are you alive to all that moves in me?
F Gm F Gm
Are you steady?
        Gm
Are you alarmed that I am incomplete?
Are you ready for my soul?
What if I'm broken from the start?
                F Eb
And what if I never heal?
Are you ready for my soul?
        Eb
What if I open up my heart?
And somehow we stumble into something real?
( Gm F Gm Dm )
(Gm F Gm F Gm)
Gm Dm Gm Dm
Are you ready?
                             Gm
```

```
Are you aware of all that's underneath?
Dm Gm Dm Gm
Are you steady?
                 F
Dm Gm
Are you awake to what our love could be?
Are you ready for my soul?
            Eb
What if I'm broken from the start?
          F Eb
And what if I never heal?
Are you ready for my soul?
        Eb
What if I open up my heart?
And somehow we stumble into something real?
Are you ready for my soul?
What if I'm broken from the start?
              F
And what if I never heal?
Are you ready for my soul?
        Eb
What if I open up_my heart?
     C
And somehow we stumble into something real?
( Bb F Gm )
( Bb F Gm )
```