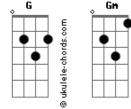

## Thrice - My Soul

```
Intro: Gm F Gm Dm
Gm F Gm F Gm
F Gm F Gm
Are you ready?
                       F Gm
    Gm
Are you alive to all that moves in me?
F Gm F Gm
Are you steady?
        Gm
Are you alarmed that I am incomplete?
Are you ready for my soul?
What if I'm broken from the start?
                F Eb
And what if I never heal?
Are you ready for my soul?
        Eb
What if I open up my heart?
And somehow we stumble into something real?
( Gm F Gm Dm )
(Gm F Gm F Gm)
Gm Dm Gm Dm
Are you ready?
                             Gm
```