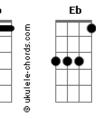

## Thrice - My Soul

```
Intro: Gm F Gm Dm
Gm F Gm F Gm
F Gm F Gm
Are you ready?
                       F Gm
    Gm
Are you alive to all that moves in me?
F Gm F Gm
Are you steady?
        Gm
Are you alarmed that I am incomplete?
Are you ready for my soul?
What if I'm broken from the start?
                F Eb
And what if I never heal?
Are you ready for my soul?
        Eb
What if I open up my heart?
And somehow we stumble into something real?
( Gm F Gm Dm )
(Gm F Gm F Gm)
Gm Dm Gm Dm
Are you ready?
                             Gm
```

```
Are you aware of all that's underneath?
Dm Gm Dm Gm
Are you steady?
                 F
Dm Gm
Are you awake to what our love could be?
Are you ready for my soul?
            Eb
What if I'm broken from the start?
          F Eb
And what if I never heal?
Are you ready for my soul?
        Eb
What if I open up my heart?
And somehow we stumble into something real?
Are you ready for my soul?
What if I'm broken from the start?
              F
And what if I never heal?
Are you ready for my soul?
        Eb
What if I open up_my heart?
     C
And somehow we stumble into something real?
( Bb F Gm )
( Bb F Gm )
```