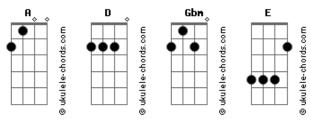

```
Tab Legend
                                                                D
                                                                           Gbm
                                                                                  We're all see through just like
h - hammer-on
p - pull-off
                                                                 glass and we can shatter just as fast that light's been burned
/ - slide up
\ - slide down
                                                                 out for awhile
ps/- pickslide up
                                                                 Gbm
                                                                   I still see it every time I pass, It was lost in the
ps\- pickslide down
~ - let ring
                                                                 corners of my mind
pm.- palm mute
BI- bend
                                                                   Behind a box of reasons why, I never doubted it was there
   return from bend
 - harmonic
                                                                   It just took a little time to find, and even when
x - dead note
                                                                 [Pre-Chorus]
  - Whammy bar
 \ - Whammy bar (hold down)
                                                                 I feel a million miles away still you connect me in your way
That?s all of it! I hope it helped, and if you?ve got any
problems, be sure to check out my cover for visuals. Thanks, oh and one last thing... ROCK
                                                                   and you created me something I would've never seen
OUT!!!!
                                                                 When I could only see the floor, you made my window a door
[Verse 1]
                                                                   so when they say they don't believe, I hope that they see
                                                                 you in me
I'm just the boy inside the man not exactly who you think I am
  trying to trace my steps back here again, so many times
                                                                 After all the lights go down I'm just the words, you are the
                                                                 sound
I'm just the spec inside your head, You came and made me who I
                                                                Gbm
                                                                 A strange type of chemistry, how you've become a part of me
  I remember where it all began, so clearly
                                                                 and when I sit alone at night, your thoughts burn through me
                                                                 like a fire
[Pre-Chorus]
                                                                   you're the only one who knows who I really am
I feel a million miles away still you connect me in your way
                                                                 [Chorus]
  and you created me something I would've never seen
                                                                   We all wanna be somebody
When I could only see the floor, you made my window a door
                                                                 Gbm
                                                                 We just need a taste of who we are
  so when they say they don't believe, I hope that they see
                                                                   We all wanna be somebody
vou in me
                                                                We're willing to go but not that far
After all the lights go down I'm just the words, you are the
sound
                                                                 [Chorus]
                                                                              F
A strange type of chemistry, how you've become a part of me
                                                                   We all wanna be somebody
                                                                 Gbm
and when I sit alone at night, your thoughts burn through me
                                                                 We just need a taste of who we are
like a fire
                                                                   We all wanna be somebody
  you're the only one who knows who I really am
                                                                We're willing to go but not that far
[Chorus]
                                                                 [Outro]
  We all wanna be somebody
                                                                 I'm just the boy inside the man not exactly who you think I am
We just need a taste of who we are
                                                                   trying to trace my steps back here again, so many times
  We all wanna be somebody
                                                                When I could only see the floor, you made my window a door
We're willing to go but not that far
                                                                 Gbm
[Verse 2]
                                                                    so when they say they don't believe, I hope that they see
                                                                 you in me
```