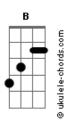

## Thomas Rhett - Playing With Fire

Tom: B

(com a cordes na forma de G)Capostraste na  $4^{a}$  casa Intro: E C G D E C G D F I know I should let it go Take a different road D When I'm driving home С G D E But I don't want to Delete your number from my phone G Instead of calling D Asking if you're all alone ECGD But I don't want to Е С Stay away G D From your side of town E C But it's too late D I'm in your drive right now G C I don't know, why I don't D Put it out baby E С We kiss and the flames G D Just get higher С Е But yeah I know D G When I hold onto you baby G D F I'm all tangled up in barbed wire I get burned, I don't learn I'll be back, give it time C F Yeah, I know it sounds crazy E C G D D But guess I like playing with fire I could find a spot to Go hang out on Friday night Where you are gonna be ECGD But I don't want to, no C Yeah, I could let it end G Call it quits, call off D All this on and off again CGD Е But I just don't want to E