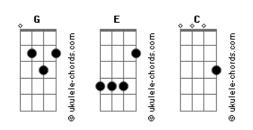

## Thomas Rhett - Playing With Fire

Tom: B

(com a cordes na forma de G)Capostraste na  $4^{a}$  casa Intro: E C G D E C G D F I know I should let it go Take a different road D When I'm driving home С G D E But I don't want to Delete your number from my phone G Instead of calling D Asking if you're all alone ECGD But I don't want to Е С Stay away G D From your side of town E C But it's too late D I'm in your drive right now G C I don't know, why I don't D Put it out baby E С We kiss and the flames G D Just get higher С Е But yeah I know D G When I hold onto you baby G D F I'm all tangled up in barbed wire I get burned, I don't learn I'll be back, give it time C F Yeah, I know it sounds crazy E C G D D But guess I like playing with fire I could find a spot to Go hang out on Friday night Where you are gonna be ECGD But I don't want to, no C Yeah, I could let it end G Call it quits, call off D All this on and off again CGD Е But I just don't want to E

## Yeah that key D G Is right under the mat F Come on in, baby D G Let's strike that match G C I don't know, why I don't D Put it out baby Е C We kiss and the flames G D Just get higher But yeah I know G D When I hold onto you baby D Е G I'm all tangled up in barbed wire F I get burned, I don't learn G D I'll be back, give it time С F Yeah, I know it sounds crazy ECGD G D But guess I like playing with fire ECGD Playing with fire D C G F So let's fire it up one more time (Fire it up one more time) D Е С G Baby just put your lips on mine (Lips on mine) C I don't know, why I don't D Put it out baby С F We kiss and the flames G D Just get higher (Just get higher) C But yeah I know G D When I hold onto you baby (Onto you baby) D F C G I'm all tangled up in barbed wire (All tangled up) (I'm all tangled up) С F I get burned, I don't learn D G I'll be back, give it time (Give it time) F С Yeah, I know it sounds crazy (Sounds crazy) ECGD D But guess I like playing with fire G D [Final] E C