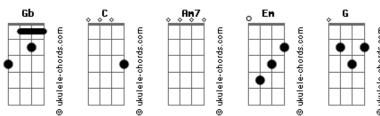

## This Wild Life - Sleepwalking (Bmth cover)

```
Tom: Gb
                                                            My skin's smothering me
 (com acordes na forma de
                                           C)
Capostraste na 6ª casa
                                                            Help me find a way to breathe
              Am7 Em
My secrets are burning a hole through my heart
                                                            Time stood still
                                                             Em G
And my bones catch a fever
                                                            The way it did before C Am7 Em (G)
When it cuts you up this deep
                                                            It's like I'm sleepwalking
                                                            C Am7
Fell into
It's hard to find a way to breathe
   Am7
Your eyes are swallowing me
                                                            another hole again
Mirrors start to whisper
                                                            C Am7
                                                            It's like I'm sleepwalking
Shadows start to see
C Am7
                                                                    Am7
My skin's smothering me
                                                            Wake up! Take my hand and
Help me find a way to breathe
                                                            Give me a reason to start again
                                                            C Am7
\tilde{\text{Time stood still}}
                                                            Wake up! Pull me out and
                                                            Give me a reason to start again
  Em G
The way it did before
                                                            C Am7
                   Em (G)
                                                            Your eyes are swallowing me
       Am7
It's like I'm sleepwalking
C Am7
                                                            Mirrors start to whisper
Fell into
                                                            Shadows start to see
another hole again
                                                                   Am7
                                                            My skin's smothering me
C Am7
It's like I'm sleepwalking
                                                            Help me find a way to breathe
I'm at the edge of the world
                                                            Time stood still
         Em
                                                            Em G
The way it did before
C Am7 Em (G)
It's like I'm sleepwalking
Where do I go from here?
Do I disappear?
Edge of the world
                                                                    Am7
                                                            Fell into
Should I sink or swim?
                                                            Em
                                                            another hole again
Or simply disappear?
                                                                  Am7
                                                            It's like I'm sleepwalking
Your eyes are swallowing me
                                                            Time stood still
Mirrors start to whisper
                                                              Em
                                                            The way it did before C Am7 Em (G)
Shadows start to see
                                                            It's like I'm sleepwalking
```

## **Acordes**