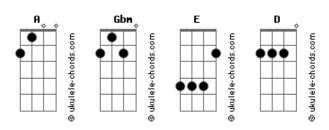

## This Wild Life - Ripped Away

```
Tom: A
  [Intro]
Gbm A E 2x
[Verso]
Was I lying right through my teeth
when I said I was trustworthy
I said Id never ever live this way
Im turning into everything I hate
[pós refrão]
Well I was reckless with your love
I know I never gave you enough
Well I was reckless with your love
I know I never gave you enough
[Refrão]
Well is it all slipping away from me
          Gbm
I cant be anything you want me to be
All, ripped away from me
         Gbm
I cant be anything you want me to be
My heart is heavy and it keeps me to the ground
                         Gbm
                                   E
My eyes are swollen cause I cant have you around
All ripped away from me,
           Gbm
I cant be anything you want me to be
[Interlude]
Gbm A E 2x
[Verso]
I didnt have the strength to just come clean
Feeling weak and hurt it seems
That I can never look you in the face
Dont have the spine to go to your place
[pós refrão]
Well I was reckless with your love
I know I never gave you enough
```