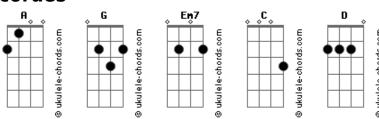

## This Wild Life - Better With You

```
It was you, because leaving is just what you do
                                                                                            Em7 G
                                                             When you finally got something to lose
(com acordes na forma de G )
Capostraste na 2ª casa
Intro: Em7 G C D C
Em7 G C D C
                                                             I just don't feel the same without you
                                                             I'm better with you, you're better with me
I swear I see the seasons change
          D
                                                             I still miss all our nights
More often than I see your face
                                                             Even fights were all better with you
November came and went
                                                             You're better with me
The Summer left without a trace
                                                             There is nobody else who can love me the way that you do
                C D C
And I'm left with distance on my mind
                                                             Better than you
Was it me that caused you to just pack up and leave?
                                                                   Em7
                                                                                            С
                                                                                                    D
                    D Em7
                                                             I still miss all our days and the way you would carry me
When you did, you took everything
                                                            through
              D
I still hate seeing you without me
                                                             I'll carry you too
                                                                                                            Em7 G C D
I'm better with you, you're better with me
                                                            There is nobody else who could love you the way that I do
      Fm7
I still miss all our nights
           D
                                                                        Em7
Even fights were all better with you
                                                             If there's a way for us to learn to forgive
                                                                D
                                                                             C G
You're better with me
                                                             There's nothing that I, that I wouldn't give
       Fm7
                                                                           Em7
There is nobody else who can love me the way that you do
                                                             There's still a space that I have buried away
Better than you
                                                             It's deep in my heart, it's always your place
                                C
                                         D
      Fm7
I still miss all our days and the way you would carry me
                                                             I'm better with you, you're better with me
I'll carry you too
                                                             I still miss all our nights
                                               Em7 G C D
                                                             Even fights were all better with you
There is nobody else who could love you the way that I do
                     D
                              Em7 G C D C
                                                             You're better with me
Who can love you the way that I do?
                                                                   Em7
                                                             There is nobody else who can love me the way that you do
You filled my place with his embrace
                                                             Better than you
His touch was cold, you never came
                                                             I still miss all our days and the way you would carry me
                                                             through
You filled a hole that's in my soul
                                                             I'll carry you too
I wish you felt the same
Em7 G C D
But is it too late for things to change?
                                                            There is nobody else who could love you the way that I do
                C
                                                                                 D Em7 G C D C
                                                            Who can love you the way that I do?
```