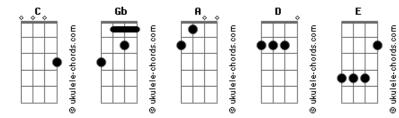

## Tom: C

Tabbed by: Kevin Brosky (3EBdude)

this on here so this is my tab.

First off, the tuning is: Gb A D Gb A E (sidenote: this is also the tuning for Forget Myself)

It also should be known that this is played in all one part. So it goes like this for the intro/verse:

That gets repeated several times. Let the chords ring and you should be able to figure out the timing from listening to the recording.

Then comes this part:

"I try to keep awake..."