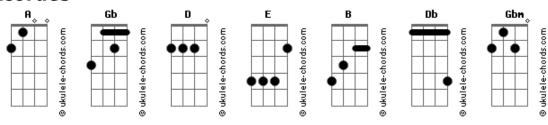

ust how I feel
I will show you
I will show you my love is real
D A
           Е
                 Gb
Nobody?s ever gonna love you like I am
D A B
You never can deny that
D A E Gb
Nobody?s ever gonna hold you like I am
D A
I?ll love you 'til I die
Until the day I die
I said forever
I said forever and I mean it
```

```
I made a promise
And I intend to always keep it
Chorus
             Ε
Nobody?s ever gonna love you like I am
D A
You never can deny that
            Е
Nobody?s ever gonna hold you like I am
I?ll love you 'til I die
Until the day I die
                          D
                                               Gbm
Forever is so far beyond the reach of my mind D Gbm D B
So I?ll give all I have, my heart, my love, my life?
Repeat Chorus 2x
Until the day I die
```

## **Acordes**