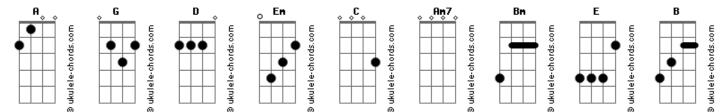

## Third Day - Mountain Of God

Tom: G

Verse 1 D Thought that I was all alone Α Broken and afraid Fm But You were there with me G Yes, You were there with me D And I didn?t even know That I had lost my way Em But You were there with me G Α Yes, You were there with me Pre-chorus G C Til You opened up my eyes Α I never knew G C That I couldn?t ever make it Α Without You

Chorus

D D2 Even though the journey?s long Α Α And I know the road is hard Em Well, the One who?s gone before me G Α He will help me carry on D2 D After all that I've been through Α Α Now I realize the truth Em That I must go through the valley G Α To stand upon the mountain of God Verse 2 D As I travel on the road That You have lead me down Em You are here with me G Α

Acordes

Yes, You were here with me I have need for nothing more Oh, now that I have found Em That You are here with me G Yes, You are here with me I confess from time to time Α I lose my way C But You are always there G Α To bring me back again Chorus D D2 Even though the journey's long And I know the road is hard Em G Well the one who's gone before me He will help me carry on D2 D And after all that I've been through Now I realize the truth Fm G That I must got through the valley. To stand upon the mountain of God Bridge: D Am7 Am7 Sometimes I think of where it is I've come from, and the things Ive left behind Bm F Well of all I've had, what I possess. Nothing can quite compare G To what's in front of me. To what's in front of me (Final Chorus) (key change) R Even though the journey's long, and I know the road is hard Gbm Α Well the one who's gone before me, You will help me carry on B And after all that I've been through, Now I realize the truth Gbm That I must go through the valley, to stand upon the mountain Gbm Α B That I must go through the valley, To stand upon the mountain Gbm That I must go through the valley, To stand upon the mountain... F B Thought that I was all alone, broken and afraid Gbm