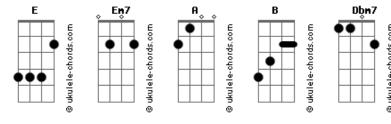

## Third Day - I Can Only Imagine

```
Intro: /Verso 1:
Verso1
            E Em7
I can only imagine
What it will be like
When I walk by Your side E Em7
I can only imagine
What my eyes will see
When your face is before me
           E Em7
I can only imagine
           Α
I can only imagine
Chorus
Surrounded by Your glory
     В
What will my heart feel
      Ε
Will I dance for You Jesus
Or in awe of You be still
Will I stand in Your presence
To my knees will I fall
        F
Will I sing Hallelujah
Will I be able to speak at all
```

```
I can only imagine
I can only imagine
Vs2
I can only imagine
When that day comes
And I find myself standing in the Son \,
I can only imagine
When all I will do
     Α
Is forever, forever worship You
             E Em7
I can only imagine
I can only imagine
Ending:
I can only imagine
             Dbm7
I can only imagine
I can only imagine
When all I will do
   Dbm7
Is forever, forever worship you
              А В
I can only imagine
I can only imagine
```