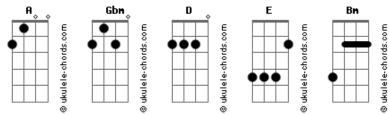

## Third Day - Everywhere You Go

Tom: A

Gbm Nothing can stop me I am not gonna change my mind D No one can keep me from the road that I?m on this time Е Gbm No matter what I?m going to do what it takes to make it Gbm I didn?t know what I was missing 'til I met you D I never even thought to listen No I never knew F Gbm And now you?ve given me a second chance and I?ll take it D So here I am Lord I want to be where You are Bm I need You now won?t You show me the way

| Gbm                                              | D             | Α          | E             |            |   |
|--------------------------------------------------|---------------|------------|---------------|------------|---|
| Everywhere                                       | You go I wan  | na go Wil  | l You take me | e with You |   |
| Gbm                                              | D             | Α          | E             |            |   |
| Everywhere                                       | you lead I w  | anna be b  | y your side   |            |   |
| Gbm                                              | D             | Α          | E             |            |   |
| Everyone yo                                      | ou love I wan | na love J  | ust like you  | love me    |   |
| D                                                | Α             | E          | -             | Gbm D A    | E |
| Everywhere                                       | you go I wan  | na go the  | re with you   |            |   |
|                                                  |               |            |               |            |   |
| Gbm                                              |               |            |               |            |   |
| It doesn?t matter how long this is gonna take me |               |            |               |            |   |
| D                                                |               |            |               |            |   |
| I?m gonna                                        | keep on movin | g even if  | it breaks me  | e          |   |
| E                                                | -             | -          |               | Gbm        |   |
| I?ll never                                       | turn around   | I have for | und where I a | am going   |   |
| D                                                |               |            |               |            |   |
| So here I a                                      | am Lord I wan | t to be w  | here You are  |            |   |
| Bm                                               |               |            |               |            |   |

I need You now won?t You show me the way