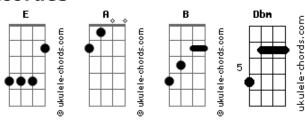

## **Acordes**

```
Than thousands elsewhere

E
One thing I ask and I would seek
A
B
To see your beauty
E
B
To find you in the place your glory dwells

Dbm
My heart and flesh cry out
B
For you, the living God
E
A
Your spirit's water to my soul