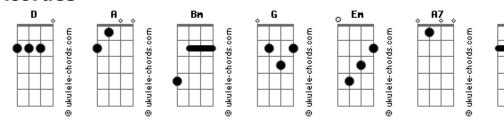

G
All the time , i just keep on , thinking of you
Cause you' ve broken my heart
Now i'm confused
I really don't know
A D A Whether i love , or hate you ?
Beside my bed your picture is my mega-star
The number one
Hearts are the same everywhere
The stars in the sky
Now bring me more life
          A D
What do i have to do
```

```
If i just have eyes for you ?
Oh, girl please help me
Cause i missed you ,if you don't love me
Come in to my dreams
                       Em
And tell my heart to advise me
    A7 D D7
What i have to do ? (twice)
So in case
I can't have you forever
       Em
I wanna see you
     A7 D
Just one more time
Walk by your side
And holding your hand
I'll try to show you

Bm Em A7 D

How much i love and need you!
Categoria musical
```

## **Acordes**