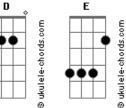

## The Young Veins - The Other Girl

```
Tom: G
                                                                  Em
Intro: Bm, Am x6
                                                                 Life is not a fairytale
Am
                                                                  Am
                                                                 They will send him straight to jail
Em, Am, Em
                                                                 Where he'll die and go to hell
Fm
                        Bm
                                                                                    Bm
                                                                  Am
                                                                 With the other girl
Don't wait around for love
                                Rm
Am
                                                                  Am
You're not what he's thinking of
                                                                 With the other girl
Am
                             Bm
When he's with the other girl
                                                                  Em
                                                                                  Bm
                                                                 You, you were right
Fm
                               Bm
                                                                            Em
Don't bother waiting up cause he
                                                                 I was wrong,
Am
                                Bm
                                                                                 Bm
He's not where he's supposed to be
                                                                 Like i always am
Am
                            Bm
                                                                                   Am
When he's with the other girl
                                                                 And you always are
Am
                            Bm
When he's with the other girl
                                                                              D
                                                                 You were right
Fm
                 Bm
                                                                            Em
You, you were right
                                                                  I was wrong,
                                                                                Bm
          Em
                                                                 Like i always am
I was wrong,
               Bm
                                                                                  F
                                                                 And you always are
Like i always am
                 Am
And you always are
                                                                 Am, Bm x10
                                                                 Em
                                                                                  Bm
                                                                 You, you were right
            D
You were right
                                                                            Fm
                                                                  I was wrong,
             Em
And i was wrong,
                                                                                 Bm
               Bm
                                                                 Like i always am
Like i always am
                                                                                   Am
                                                                 And you always are
And you always are
                                                                              D
Em, Am, Em
                                                                  You were right
                                                                            Fm
Fm
                                                                  I was wrong,
                                Rm
Don't have much to say right now
                                                                                Rm
                                                                 Like i always am
Am
                             Bm
Cause i'm trying to figure out
                                                                                  F
                                                                 And you always are
                           Bm
Am
Why he's with the other girl
```

## Acordes

Bm

Bm

Bm

Bm