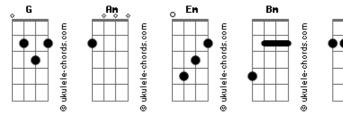

## The Young Veins - The Other Girl

```
Tom: G
                                                                  Em
Intro: Bm, Am x6
                                                                 Life is not a fairytale
Am
                                                                  Am
                                                                 They will send him straight to jail
Em, Am, Em
                                                                 Where he'll die and go to hell
Fm
                        Bm
                                                                                    Bm
                                                                  Am
                                                                 With the other girl
Don't wait around for love
                                Rm
Am
                                                                  Am
You're not what he's thinking of
                                                                 With the other girl
Am
                             Bm
When he's with the other girl
                                                                  Em
                                                                                  Bm
                                                                 You, you were right
Fm
                               Bm
                                                                            Em
Don't bother waiting up cause he
                                                                 I was wrong,
Am
                                Bm
                                                                                 Bm
He's not where he's supposed to be
                                                                 Like i always am
Am
                            Bm
                                                                                   Am
When he's with the other girl
                                                                 And you always are
Am
                            Bm
When he's with the other girl
                                                                              D
                                                                 You were right
Fm
                 Bm
                                                                            Em
You, you were right
                                                                  I was wrong,
                                                                                Bm
          Em
                                                                 Like i always am
I was wrong,
               Bm
                                                                                  F
                                                                 And you always are
Like i always am
                 Am
And you always are
                                                                 Am, Bm x10
                                                                 Em
                                                                                  Bm
                                                                 You, you were right
            D
You were right
                                                                            Fm
                                                                  I was wrong,
             Em
And i was wrong,
                                                                                 Bm
               Bm
                                                                 Like i always am
Like i always am
                                                                                   Am
                                                                 And you always are
And you always are
                                                                              D
Em, Am, Em
                                                                  You were right
                                                                            Fm
Fm
                                                                  I was wrong,
                                Rm
Don't have much to say right now
                                                                                Rm
                                                                 Like i always am
Am
                             Bm
Cause i'm trying to figure out
                                                                                  F
                                                                 And you always are
                           Bm
Am
Why he's with the other girl
```

## Acordes

Bm

Bm

Bm

Bm