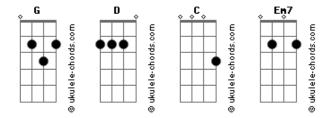

## The XX - Replica

Tom: G

Riff base que se repete durante toda a música:

```
Intro: D C
```

Verso 1: D Same right, same wrong C Only difference is that I'm the one Second time around С Feels like the song's already been sung Pré-refrão: G Mirroring situations, accurate imitation С Do I watch and repeat? And as if I tried to, I turned out just like you C Do we watch and repeat? Refrão: D They all say I will become a replica Your mistakes were only chemical Ponte: G C

## Acordes

Verso 2: Em7  $25 \ \text{and} \ \text{you're}$  just like me C Is it in our nature to be stuck on repeat? Em7 Another encore to an aftershow G C Do I chase the night or does the night chase me? Pré-refrão: G Mirroring situations, accurate imitation Do I watch and repeat? G And as if I tried to, I turned out just like you C Do we watch and repeat? Refrão: D C They all say I will become a replica D С Your mistakes were only chemical Ponte: G C Do I chase the night or does the night chase me? G Do I chase the night or does the night chase me? Refrão: D C They all say I will become a replica D C