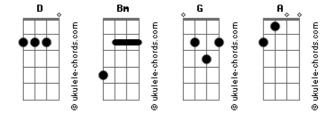

## The XX - Do You Mind?

Tom: D Bm Tell me I need to know, G where do you wanna go, Bm cuz if you're down, I'll take it slow, G make you lose control D Α Baby would you like, Bm to spend the night, G the whole night, D and maybe if you play it right, Bm G you can be all mine D Α Do you mind if I take you home tonight, Bm stay another day, G if that's okay, tell me baby, D Α would you mind if I take you home with me, Bm where no one can see, G so don't be shy Bm D Δ G night, night, night, the whole night A Bm D G night, night, night, the whole night D

Baby, I like your style, Bm so lets get it on, D when we touch, I can't get enough, Bm I'm falling for you

D A Honey would you like,

## Acordes

Bm to make love tonight, G the whole night, D and baby, Bm А if you play it right, G you can be all mine D Α Do you mind if I take you home tonight, Bm stay another day, G if that's okay, tell me baby, D Α would you mind if I take you home with me, Bm where no one can see, G so don't be shy D Α Bm G night, night, night, the whole night D A Bm G night, night, night, the whole night Do you mind if i take you home tonight, (night, night, night, the whole night) Bm stay another day, G if that's ok, (night, night, night, the whole night) tell me baby, D Α would you mind if i take you home with me, Bm where no one can see, (night, night, night, the whole night) so don't be shy, ^ Bm D A G (night, night, night, the whole night) D A Bm G baby DABmG honey Bm G Α D (night, night, night, the whole night) baby D A Bm G honey D A Bm G (night, night, night, the whole night)