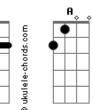

## The Wonders - Little Wild One

```
Tom: E
        A E (E E )
Little wild one
      Dbm Gb B (BB)
My little wi---ld one
Oh I love, my girlfriend
But when I need a wild time
Little wild one, I'll come back to you
All the girls in school
Were never quite as cool as you
They were all tease and talk
                              E (E E )
and you were all please and let's do
With them, I feel like I'm wasting my time
When you make me feel like I'm losing my mind
         E (E E )
Little wild one
     Dbm Gb
                  В
                     (B B )
My little wi---ld one
```

```
Oh I love, my girlfriend
But when I need a wild time
                        R
                               E (E E )
Little wild one, I'll come back to you
[Solo: A B E (E E ) - Twice]
     Dbm
With them, I feel like I'm wasting my time
When you make me feel like I'm losing my mind
E A E (E E )
Little wild one
     Dbm Gb
My little wi---ld one
Oh I love, my girlfriend
      E
But when I need a wild time
     Gbm
Little wild one, I'll come back
     Abm
                        Dbm
Little wild one, I'll come back
                        В
Little wild one, I'll come back - to - you.....
```