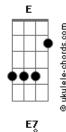

## The Wonders - Little Wild One

```
Tom: E
        A E (E E )
Little wild one
      Dbm Gb B (BB)
My little wi---ld one
Oh I love, my girlfriend
But when I need a wild time
Little wild one, I'll come back to you
All the girls in school
Were never quite as cool as you
They were all tease and talk
                              E (E E )
and you were all please and let's do
With them, I feel like I'm wasting my time
When you make me feel like I'm losing my mind
         E (E E )
Little wild one
     Dbm Gb
                  В
                     (B B )
My little wi---ld one
```