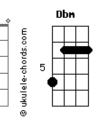

## The Wonders - Little Wild One

```
Tom: E
        A E (E E )
Little wild one
      Dbm Gb B (BB)
My little wi---ld one
Oh I love, my girlfriend
But when I need a wild time
Little wild one, I'll come back to you
All the girls in school
Were never quite as cool as you
They were all tease and talk
                              E (E E )
and you were all please and let's do
With them, I feel like I'm wasting my time
When you make me feel like I'm losing my mind
         E (E E )
Little wild one
     Dbm Gb
                  В
                     (B B )
My little wi---ld one
```

```
Oh I love, my girlfriend
But when I need a wild time
                        R
                               E (E E )
Little wild one, I'll come back to you
[Solo: A B E (E E ) - Twice]
     Dbm
With them, I feel like I'm wasting my time
When you make me feel like I'm losing my mind
E A E (E E )
Little wild one
     Dbm Gb
My little wi---ld one
Oh I love, my girlfriend
      E
But when I need a wild time
     Gbm
Little wild one, I'll come back
     Abm
                        Dbm
Little wild one, I'll come back
                        В
Little wild one, I'll come back - to - you.....
```