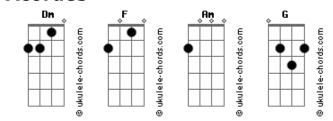

## The Wombats - Lemon To a Knife Fight

```
Tonight I'm turning left
                       Tom:
Intro: Dm
                                                     Dm
      Dm F Am G
                                                       I push and you tend to shove
                                                     I give in and you don't give up
       Dm
Hero to zero
                                                       Am
                                                     I'm not getting out of here this time
I pick up the bill
                                                      I brought a lemon to a knife fight
The brake lights cast a red light and the
                                                       I kick and you like to punch
G
Road twists round the hill
                                                     I'm unhinged and you're undone
             Dm
Lipstick on the backseat
                                                     I'm not getting out of here alive
                                                     G
Saliva on the dash
                                                      I brought a lemon to a knife fight
                                                     F
                                                            Am
I've clawed my way out of here before
                                                     G
                                                      I brought a lemon to a knife fight
    G
But I keep on coming back
                                                     [Solo]
                                                     E|----
Dm
 I push and you tend to shove
                                                     I give in and you don't give up
                                                       -----|----|
                                                     Α
I'm not getting out of here this time
                                                     F
G
I brought a lemon to a knife fight
                                                       Dm
                                                     Βİ
                                                     G | -4---4----- | -4---4----- | --4-----4------
 I kick and you like to punch
                                                       D
                                                       I'm unhinged and you're undone
                                                     Aİ
                                                     E|-----|
 Am
I'm not getting out of here alive
                            Dm
G
I brought a lemon to a knife fight
                                                       I push and you tend to shove
                                 G
                            Am
I brought a lemon to a knife fight
                                                     I give in and you don't give up
                                                     I'm not getting out of here this time
       Dm
Hero to zero
                                                      I brought a lemon to a knife fight
At 60 M-P-H
                                                     Dm
                          G
                                                       I kick and you like to punch
  Am
My eyes are getting wider with every word you say
                                                     I'm unhinged and you're undone
    Dm
                                                       Am
Intoxicated
                                                     I'm not getting out of here alive
                F
                                                                                  Dm
                                                     G
Higher than the I-S-S
                                                      I brought a lemon to a knife fight
I've clawed my way out of here before but
                                                      I brought a lemon to a knife fight
 G
                                                      I brought a lemon to a knife fight
Acordes
```