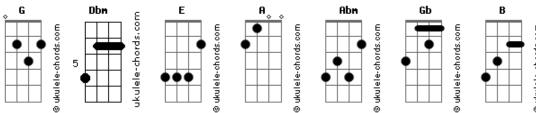

## The Winery Dogs - I'm No Angel

```
Intro: Dbm E A Abm Gb B A E
                                                            I've got nothing that you need
                                                            A E
My misfortune, dance with me
Can you get me back on my feet?
                                                            A Gb E A
                                                            I'm no angel
Can you make me think that my mojo is rising?
Oh, I only follow the beat of survival
                                                            Don't you think you should have learned by now?
Do you want to go to the dirt for me?
                                                            You can't put your faith in the devil when you wanna see god
                                                            (A E Gb A E)
I'm no angel, can't you see?
                                                            A Gb A
I've got nothing that you need
                                                            I'm no angel, can't you see?
A Gb A
My misfortune, dance with me
                                                            I've got nothing that you need
                                                            A Gb A E
My misfortune, dance with me
   Gb E
I'm no angel
                                                              A E
[Solo] B A E A E
                                                            I'm no angel
                                                                  Gb
                                                            I'm no angel, can't you see?
Why you wanna be on your knees?
B A Yea, it's wearing thin but you keep on trying
                                                                         E
                                                            I've got nothing that you need
                                                            A Gb A
But I'm just becoming disease on your fire
                                                            My misfortune, dance with me
Gb A Abm Gb Yea, It's just a fact that I know, I know, I know
                                                            I'm no angel
A Gb A E I'm no angel, can't you see?
                                                            (EBEAEBE)
Acordes
```