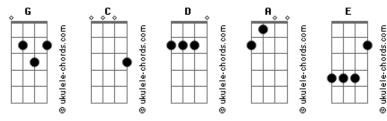

## The Who - La La Lies

```
Tom: G

: G G : G G :

: G G

G G C C

If I'm so lost without a friend
D D G G

Tell me, who's this by my side?
G G C C

This girl with eyes like gems,
D D C G C G

Cool reactions to your lies, lies
```

You can't repeat what you put 'round All the things that made me cry You kicked me when I was down And they hurt me, all those lies, lies

```
: D D : D D : D D : D D :

D G G
I've got my girl and together we're strong, so strong A D
To laugh at you and prove you wrong

I don't insist that you feel bad
I just want to see you smile
Don't ever think you made me mad
I didn't listen to your lies, lies

{modulate to A
: A A : A A : E E :
```

: E E

: E

{Repeat first and third verses in A

: A A

: D A

: A A

: D D

: D

## **Acordes**