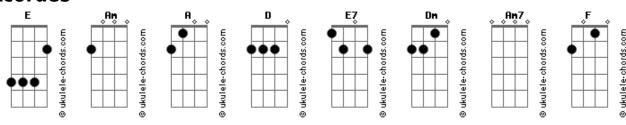

| )                  | Е                |                 | Α             |                      |         |
| I'm a b                                             | -                  | a boy,<br>E      | but my          | ma<br>A       | won't admit :        | it      |
| I'm a b                                             | ooy, I'm           | a boy,<br>E      | I'm a           | boy<br>A      | Α                    |         |
| I'm a b                                             |                    |                  | I'm a<br>E E7 A |               | I'm a boy            |         |
| I'm a b                                             | ooy, I'm           |                  |                 |               | oy                   |         |

## **Acordes**