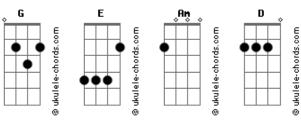

## The Who - Helpless Dancer

```
Tom: G
  {intro; horn and piano arr for gtr}
          {acoustic gtr in}
{acoustic
out}
             :E
                              : Am
When a man is running from his boss who holds a gun that
fires "cost"
                       : Am
And people die from being old or left alone because they're
And bombs are dropped on fighting
                  : D
cats and children's dreams are run with rats
                       : Am
If you complain you disappear just like the lesbians and
queers
:E E :Am D :E E :Am D (E):
{acoustic in}
                      E E :Am
                                          Am D
```

|                                                                            | E                                                             |            |            |         |               |      |       |     |
|----------------------------------------------------------------------------|---------------------------------------------------------------|------------|------------|---------|---------------|------|-------|-----|
|                                                                            | No one can love without the grace of some unseen and          |            |            |         |               |      |       |     |
| (                                                                          | distant face_                                                 |            |            |         |               | _    |       |     |
|                                                                            | E E                                                           | E E : Ar   | n          |         | Am            | D    |       |     |
| I                                                                          | E<br>And you get beater<br>The sack                           | up by b    | lacks who  | though  | they          | work | still | got |
|                                                                            | E E                                                           | E          | E:Am       |         | Am D          |      |       |     |
| Ā                                                                          | E: <mark>E</mark><br>And when your sou <sup>l</sup><br>denied | l tells yo | ou to hide | your v  | ery r         | ight | to di | e's |
| ,                                                                          | E E<br>And in the battle                                      |            |            |         | Am D<br>compu | ters | _     | :E  |
|                                                                            | receipts<br>E E                                               | F F        | : Am       | Am      | D             |      | F .   | F   |
| And when a man is trying to change it only causes further pa:<br>{acoustic |                                                               |            |            |         |               |      |       |     |
|                                                                            | out}<br>EE E                                                  | E:Am       | Am         | D       | D             | : D  | :     |     |
|                                                                            | ou realize that a                                             | all along  | something  | in us   | going         | wron | g     |     |
| {outro; piano & horn pattern arr for gtr}                                  |                                                               |            |            |         |               |      |       |     |
|                                                                            |                                                               |            |            |         |               |      |       |     |
|                                                                            |                                                               |            |            |         |               |      |       |     |
|                                                                            | [acoustic in]                                                 | :A2        | :E         |         |               |      |       |     |
|                                                                            | A2: :                                                         | : AZ       | You stop   | dancing |               |      |       |     |
|                                                                            |                                                               |            | •          | _       |               |      |       |     |