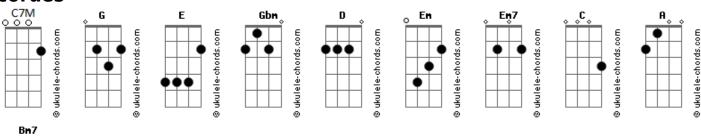

Tom: G

## The Who - Going Mobile

```
{intro}
                                                               Play the tape machine, make the toast and tea when I'm mobile
                                                               Well, I can lay in bed with only highway ahead when I'm mobile
                                                               Keep me movin'
{intro continued; verse pattern}
                                                               Keep me movin'
         Ε
                                                    Gbm
                                                               Over fifty
                                                               Keep me movin'
                                                               Just a hippie gypsy
I'm going home, and when I wanna go home, I'm goin' moblie
                                                                D A
                                                                                              D A E....
                                                               C'mon move now movin'....
Well, I'm gonna find a home on wheels, see how it feels, goin'
mobile
                                                                        A A : D
                                                                                  A A ::: E...
Keep me movin'
                                                               Keep me movin' movin' movin' yeah...
I can pull up by the curb, I can make it on the road, goin'
                                                               Mobile, mobile....
I can stop in any street invitin' people that we meet, goin'
mobile
                                                                        D
Keep me movin' hmm...
                                                                 I don't care about pollution
{bridge}
                                                               That's my solution
            D
                  Em
                                                               Watch the police and the taxman miss me
 Out in the woods or in the city
                      C7M
                                                                    Ε
                                                                                  Ε....
It's all the same to me, when I'm drivin' free
                                                               I'm mobile!
                D
                            Ε...
The world's my home, when I'm mobile
                                                               {outro}
                                                               : E : D
                                                                           A : Gbm
                                                                                    : D
                                                                                                         : E :E
                                                                                                : Bm7
                    D A
```

## **Acordes**