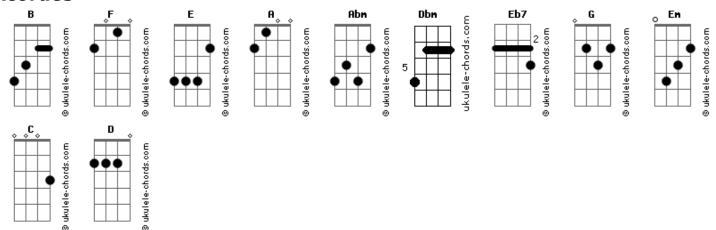

## The Who - Go To The Mirror

Tom: E No machine can give the kind of stimulation Intro: E ΒA B B E B A Needed to remove his inner block E B A E B A В Go to the mirror boy! Е В Е В Α R He seems to be completely unreceptive Go to the mirror boy! Е Δ В Α B A Е В Α The tests I gave him show no sense at all I often wonder what he is feeling Е Dbm В В Abm F R Α His eyes react to light the dials detect it Has he ever heard a word I've said? Dbm Α Abm B B В He hears but cannot answer to your call Look at him now in the mirror dreaming B B Α Eb7 F F F G What is happening in his head? See me, feel me, touch me, heal me С В Eb7 F F F F Em B B Listning to you, I get the music See me, feel me, touch me, heal me В F Α Gazing at you, I get the heat Е С F B Α В Α Following you, I climb the mountain R Α B B There is no chance no untried operation G D Α I get excitement at your feet E В Е В Α Α С Right behind you, I see the millions All hope lies with him and none with me Dbm Abm A B F B On you, I see the glory Imagine though the shock from isolation A B С From you, I get the opinions Α B B G D B B When he suddenly can hear and speak and see From you, I get the story Eb7 F F F F G ( F BA) See me, feel me, touch me, Eb7 F F F F Em ( E BA) heal me ( E BA) B B See me, feel me, touch me, ( E BA) heal me F R Abm Dbm B Α В What is happening in his head Е Α His eyes can see his ears can hear his lips speak B B Α F Ooooh I wish I knew F B R All the time the needles flick and rock (E B A) 3x E I wish I knew Abm Dbm B