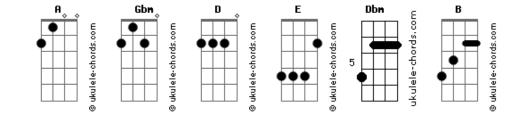

## The White Stripes - Walking With a Ghost

You're out of my mind, out of my mind Gbm D E E-D Out of my mind, out of my mind Tom: A Intro: Gbm D E E-D (pestana no fim do braço/at the end of the arm) D E E-D Gbm D E - D Gbm Е No matter which way you go I was walking with a ghost I said please, please don't insist I was walking with a ghost Gbm D E E-D No matter which way you stay F E-D I said please, please don't insist Gbm D You're out of my mind, out of my mind Gbm D Gbm D E E-D E-D Out of my mind, out of my mind Out of my mind, out of my mind Out of my mind, out of my mind B B-A Out of my mind, out of my mind Dbm A I was walking with a ghost Dbm A Dbm A В B-A B-A B I said please, please don't insist Out of my mind, out of my mind Dbm A B B-A I was walking with a ghost Gbm D F-D E Dbm A B I said please, please don't insist Out of my mind, out of my mind B-A Out of my mind, out of my mind F-D Gbm D F F-D Gbm D Е No matter which way you go I was walking with a ghost Gbm D Е E-D I said please, please don't insist No matter which way you stay I was walking with a ghost Gbm D Е E-D I said please, please don't insist Acordes