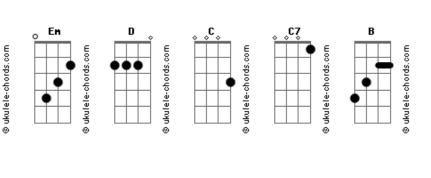

## The Warning - Breathe

```
tom:
               Fm (forma dos acordes no tom de Dm )
Capostraste na 3º casa
The water?s getting way too cold
I thought it?d learn to keep me warm
But it?s reaching down my throat
And it?s freezing all my bones still
I try to reach over the endless waves
Can?t call for help so I?ll just call my name
But not even I can hear
I?ll just disappear without a trace
C C7 B
Is it so wrong
Bm G Gm
Wrong to want to be alright?
         B
Perfect in pain
```

```
It?s the same all the time
(GBmGBm)
I try my very best to stay afloat
But there?s something down there that just wants me close
And I beg myself to breathe
But there?s nothing within reach now
Is it so wrong
       Bb
Wrong to want to be alright?
         B7
Perfect in pain
        Bb
It?s the same all the time
(GBmGBm)
    G Bm
Oh oh ohh
  G Bm G
Oh oh ohh
```

## **Acordes**