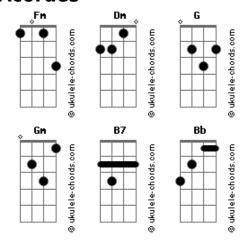

## The Warning - Breathe

```
tom:
               Fm (forma dos acordes no tom de Dm )
Capostraste na 3º casa
The water?s getting way too cold
I thought it?d learn to keep me warm
But it?s reaching down my throat
And it?s freezing all my bones still
I try to reach over the endless waves
Can?t call for help so I?ll just call my name
But not even I can hear
I?ll just disappear without a trace
C C7 B
Is it so wrong
Bm G Gm
Wrong to want to be alright?
         B
Perfect in pain
```

## **Acordes**