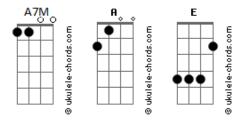

Tom: A

## The Walkmen - Heaven

```
x 0 2 2 2 0
      0 2 2 1 0 0
Intro: A7M E A7M E A A
Chorusridge/Outro:
Intro: Verse
A7M E A7M E A A
Our children,
                   will always hear
A7M E A7M E A A
Romantic
                    tales, of distant years
A7M E A7M E A A
Our gilded
                   age, may come and go
A7M E A7M E A A
                    dreams, will always glow
Our crooked
A7M E A7M E A A 2X
Verse
A7M E A7M E A A
Stick with me,
                    oh you're my best friend
A7M E A7M E A A
All of my
                   life, you've always been
Chorus
Remember remember
All we fight for
Remember remember
```