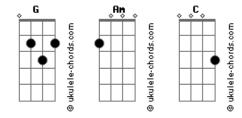

## The Voltures - The One For Me

Baby you don't have to do so tom: G Am Intro: G Am C С G Am Friday night my heart was broken G G By Thursday night i thought i'd never be alone C As you showed me the way out of the darkness And led me to a life [Solo] G Am C G G Out of my own Am G Am Please tell me we were meant to be C Oh tell me you're the one for me G Please tell me we were meant to be G C Oh tell me you're the one for me Am Once my eyes were open C G G I could see you from the stars Am G And from up there I'd see you standing G Along with the candy bars Oh i found the one for me G Am Please tell me we were meant to be Yeah yeah yeah С G Oh tell me you're the one for me [Solo] G Am C