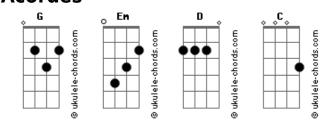

## **The Verve - Weeping Willow**

```
Tom: G
                                                               Em
                                                          Yeah save me
  (intro) Em D C D
                                                               D
                                                          Yeah save me
    Em
               D
When morning breaks
                                                                            Em
                                                                                D
                                                                                         С
                                                          I hope you see like I see yeah yeah
                  D
  C
We hide our eyes and our love's aching
                                                                            Em
                                                           D
                                                                                  D
                                                                                         C
                                                          I hope you feel what I feel yeah yeah
Em D C D
Nothing's strange
                                                             D
                                                                           С
                                                          Someone to stand beside me
      Em
              D
It was in our hands
                                                          ( Em D C D ) (through the repetitions)
   C D
From six to ten
                                                          Beside me
               Em
                   D C D
                                                          Beside me
It slipped right out again
                                                          Beside me
                                                          Beside me
             D
                                                          Beside me
There'll be no better time
                                                          Beside me
          D
                                                          Beside me
There'll be no better way
                                                          Beside me
                          Fm
C
            D
There'll be no better day to save me
                                                          Beside me
                                                          Beside me
D
Save me
                                                          Beside me
                                                          Beside me
    Fm
Yeah save me
    D
                                                          Beside me
Yeah save me
                                                          Beside me
                                                          Beside me
                  Em
                               С
                      D
                                                          Beside me
I hope you see like I see yeah yeah
D Em D C
                                                             Em
                                                          D
I hope you see what I see yeah yeah
                                                          Weeping willow
 D
                  C
                                                            D
                                                                           C
I hope you feel like I feel
                                                          The pills under my pillow
                                                          D
                                                              Fm
                                                          Weeping willow
(Em D C D)
                                                                       C
                                                          D
                                                          Pills under my pillow
      Em
                  D
And the world don't stop
                                                          D Em
    C
                  D
                                                          Weeping willow
There is no time for cracking up
                                                           D
                                                                           С
  Em D C D
                                                          The gun under your pillow
Believe me friend
                                                          D Em
                                                          Weeping willow
          Em
                  D
                                                          D
                                                                С
'Cause when freedom comes
                                                          Weeping willow
   C D
I'll be long gone
                                                          (Em D C D) ('til the end)
    Em D C D
You know it has to end
                                                          Beside me
                                                          Beside me
                                                          Beside me
             D
There'll be no better time
                                                          Beside me
            D
C
There'll be no better way
                                                          Beside me
            D
                          Em
                                                          Beside me
There'll be no better day to save me
                                                          Beside me
D
                                                          Beside me
Save me
                                                          (Em D C D Em)
Acordes
```