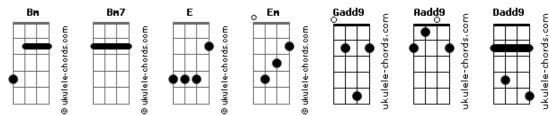

## The Veer Union - Heart Attack

One day everything will turn to black Aadd9 tom: Bm7 Reach inside you like a heart attack Bm Intro: Bm7 Gadd9 Aadd9 Aadd9 Gadd9 The shadows pulling you within Aadd9 Take your knife and pull it out of your life Can't you see you're losing everything? Bm7 Gadd9 Aadd9 F Slowly you will slip away Seeing as how soon will know A suicide of your soul Dadd9 Gadd9 Gadd9 Aadd9 Until there's nothing left to see Wish that you could hear Aadd9 Bm7 Gadd9 Em Aadd9 No one can save you now Bm7 No one can save you now Bm7 Gadd9 Em Aadd9 This is what I feared You like a heart attack Gadd9 No one can save you now No one can save you now One day everything will turn to black No one can save you now Aadd9 Bm7 Reach inside you like a heart attack No one can save you now Aadd9 Gadd9 The shadows pulling you within No one can save you now Aadd9 Can't you see you're losing everything? One day everything will turn to black Aadd9 F Slowly you will slip away Aadd9 Rm7 Dadd9 Gadd9 Reach inside you like a heart attack Until there's nothing left to see Aadd9 Gadd9 The shadows pulling you within Aadd9 Bm7 Gadd9 Aadd9 No one can save you now Aadd9 Can't you see you're losing everything? (Bm7 Gadd9) Aadd9 Е Slowly you will slip away Gadd9 Aadd9 Bm7 Gadd9 Dadd9 Gadd9 I look into your vacant eyes Until there's nothing left to see Aadd9 Bm7 Gadd9 And see you're flawed by design No one can save you now Gadd9 Aadd9 I scream inside your broken mind Aadd9 Bm7 Gadd9 No one can save you now from yourself Is there nothing left here to find? Fm Aadd9 Aadd9 No one can save you now Gadd9 Wish that you could hear Bm7 I wish that someone could save you now Bm7 Aadd9 No one can save you now Bm7 Em Gadd9 Gadd9 This is what I feared I wish that someone could save you now from yourself Aadd9 No one can save you now I wish that someone could save you now from yourself Gadd9