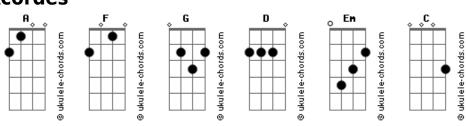

## The Vamps - Move My Way

```
That every moment I'll make it yours
                                            F )
 (com acordes na forma de
                                                                                    Fm
Capostraste na 4ª casa
                                                               Cause you're the only one I know
Intro: G (para a troca da intro pro verso, usa-se um G)
                                                              Who's feeling this way
Verso:
                                                              Pré-refrão:
I wake to find you're already up now
                                                              The telephone rings out
Pull back the curtain
                                                              Oh but you've no worry, you say forget the world
Smell the sweet refreshment
                                                              And listen now
Of a brand new day
                                                              Refrão:
All out of bed at 11:15
                                                              So do do, do do, do do you wanna
Took in the perfect serenity you give me
                                                              You wanna move my way?
Every day
                                                              And baby I don't wanna change
Pré-refrão:
                                                              And should should I, should I should I wanna
The telephone rings out
                                                              I wanna feel this way?
Oh but you've no worry, you say forget the world
                                                              So tell me why can't
And listen now
                                                              We just stay the same
Refrão:
                                                              So do do, do do, do do you wanna
So do do, do do, do do you wanna
                                                              You wanna move my way?
You wanna move my way?
                                                               And baby I don't wanna change
And baby I don't wanna change
                                                              And should should I, should I should I wanna
And should should I, should I should I wanna
                                                               I wanna feel this way?
I wanna feel this way?
                                                              So tell me why can't
So tell me why can't
                                                              We just stay the same
We just stay the same
                                                              No
( G G )
Verso:
                                                               So do do, do do, do do you wanna
                                                               You wanna move my way?
'Cuz now I'm head over heels and breaking my back
                                                              And baby I don't wanna change
And reaching for once last chance
To take you away with one last dance
                                                              And should should I, should I should I wanna
I promise, tonight's your dream
                                                              I wanna feel this way?
And now I don't know the words, I don't know the place
                                                              So tell me why can't
But I'm sure
                                                              We just stay the same
```

## **Acordes**