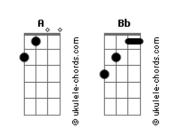

## The Vamps - Just My Type

Tom: G Intro: Dm A Bb Dm M-m-more than meets the eye To tell the truth you'd be liar Bb I saw her out on friday night misunderstood Dm She's falling for a guy That cigarette it needs a light Pluck up the courage and invite her nowhere good Dm Cause i need this more than just a one night stand Bb Need that honey won't you hold my hand Dm Times like this think of true romance But she's not ready for that She lets me down then gets me high Oh I don't know why she's just my type Dm She's my device I don't think twice Bb oh i don't know why she's what I like Rh But I, I, I love it Α I, I love it F Bb Love the way she plays with my head Dm She lets me down Α then gets me high Bb Oh I don't know why Shes just my type This girl's so on repeat Plays in my mind, won't let me sleep Bb she's not the one who's in my sheets G cause she's not good Dm She defines all of my dreams And expectation she won't meet I'd pack my bags and try to leave I wish I could Bb Dm Cause i need this more than just a one night stand Bb Need that honey won't you hold my hand Dm Times like this think of true romance But she's not ready for that Dm