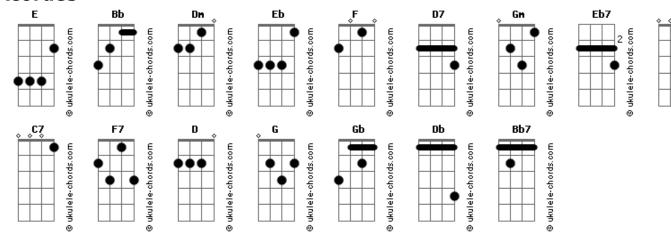

## The Uniques - Georgia On My Mind

```
tom:
                Bb
Intro: F
              D7
Oh! I say Georgia, oh! Georgia
Gm Gm Eb Eb7
Wanna my whole life through
Bb Gm C
Just an old sweet song

Bb
Keeps Georgia, on my mind
C7 F7
Oh! I'll keep Georgia, on my mind
 Bb Bb E
I said Georgia!
  D Gm
Oh! Georgia
Bb Gm
                 Eb G
Why not no peace I find?
Just an old sweet song
 F Bb Eb Bb
Keeps Georgia, on my mind Gm D7 Bb C7
Other eyes smile tenderly
Gm Gb Bb C7
Other arms reach out to me
Gm Gb Bb C
Still in peaceful dreams I see
```

```
The road leads back to you
[Solo] Bb Bb D7 Gm
         Bb Dm Eb Eb
         Bb Gm Dm C F
         Bb Eb Bb Bb7
       D7
              Bb
Other eyes smile tenderly
Gm Gb Bb C7
Other arms reach out to me Gm Gb Bb C
Gm Gb Bb C
Still in peaceful dreams I see
Dm Db F
The road leads back to you
Bb Bb E
Oh! I said Georgia!
 Dm
Oh! Georgia
Gm Gm
Wanna my whole life through
Bb Gm C7
Just an old sweet song
F
Bb
Keeps Georgia, on my mind
Eb
Bb F7
Bb
Oh! yeah, yeah, yeah
```