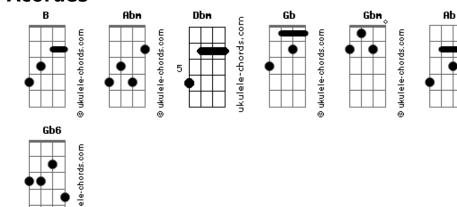

## the tremeloes - Word( don't come easy)

```
Tom: B
  В
                        Dbm
           Abm
            don't come easy to me,
Words.
          Gbm Ab
                                Dbm
how can I find a way to make you see, I love you,
                В
                        Dbm Gb
words don 't come easy.
                       Dbm
 R
         Abm
Words,
           don't come easy to me,
           Gbm Ab
this is the only way for me to say, "I love you", words don't
[Verse 1]
       Gb
                     В
                             Gb
Oh, I'm just a music man, melody's so far my best friend,
   F#Bb Abm
                                   Gbm
   but my words are coming out wrong, girl,
               Gb
   I reveal my heart to you and
                                 hope that you believe it
true, 'cause.
[Chorus]
                        Dbm
            don't come easy to me,
Words,
           Gbm
                  Ab
                              Dbm
                                        Gb
```

```
this is the only way for me to say, "I love you", words don't
[Verse 2]
  This is just a simple song, that I made for you on \ensuremath{\mathsf{my}} own,
  Gb
               Abm
                                     Gbm
   there's no hidden meaning, you know, when I
                     Gb
   when I say, "I love you, honey",
E Gb Gb7 Gb6
   please believe, I really do, cause.
S0L0:
[Chorus]
  R
            Abm
                          Dbm
Words,
             don't come easy to me,
            Gbm Ab
this is the only way for me to say, "I love you", words don't
[Outro]
В
                                   Gb
                        Dbm
            don't come easy to me,
Words,
           Gbm Ab
how can I find a way to make you see, I love you,
```

Dbm

ukulele-chords.com

Gb7

В

words don 't come easy.

okulele-chords.com