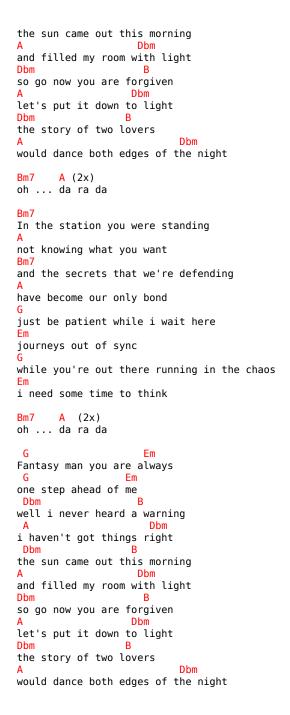

## The Swell Season - Fantasy Man

```
Tom: E
                                             D )
 (com acordes na forma de
Capostraste na 2º casa
 (capo 2º casa)
This diamond's growing in the mountains
beneath the pressure of all time
that glow in hope and expectation
waiting for your hands to find
'cause only you could reach inside me
and figure out the worth
of a life i live providing
what it was you needed most
Bm7
    A (2x)
oh ... da ra da
And if everything is measuredby the
hole it leaves behind then this
mountain has been leveled and there's
no more diamonds in the mine
go on now just leave it
the timing wasn't right and the
forces that swept us both away was too
strong for us to fight
Bm7
      A (2x)
oh ... da ra da
Fantasy man you are always
one step ahead of me
Dbm
well i never heard a warning
i haven't got things right
```