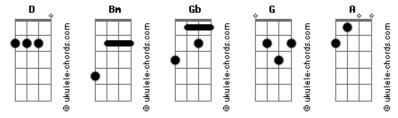

## The Swell Season - All The Way Down

Tom: D

BmBmBmYou have broken me all the way downBmBmDown upon my kneesBmBmBmBmAnd you have broken me all the way nowBmBmBmBmYou'll be the last you see

GbGAGbGAAnd some fight you gave when I pushed you away from meDABmGDABmGDABmAnd in the morning when you're turning, I'll be far to seaBmBmBm

## Acordes

You have broken me all the way down Bm Bm Bm You'll be the last you see

GbGAGbGAAnd what chance had we got when you missed every shot for meDABmGDABmAnd in the morning when you're turning, I'll be out of reachDABmGDABmAnd in the darkness when you find this, I'll be far to sea

 Bm
 Bm
 Bm

 And You have broken me all the way down

 Bm
 Bm

 Bm
 Bm

You'll be the last you see