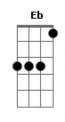

## The Subways - I Want To Hear What Youve Got To Say

Tom: E

Album:? (Not Yet Released)
Tuning: Flats- Eb Ab Db Gb Bb Eb
Tabbed By James Morris
Intro:

'Another Day Is Here And I am Still Alive'
'I Say These Words Aloud They Speak from The Inside'