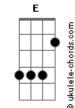

## The Subways - I Want To Hear What Youve Got To Say

Tom: E

Album:? (Not Yet Released)
Tuning: Flats- Eb Ab Db Gb Bb Eb
Tabbed By James Morris
Intro:

'Another Day Is Here And I am Still Alive'
'I Say These Words Aloud They Speak from The Inside'