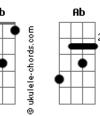

## The Subways - I Want To Hear What Youve Got To Say

Tom: E

Album:? (Not Yet Released)
Tuning: Flats- Eb Ab Db Gb Bb Eb
Tabbed By James Morris
Intro:

'Another Day Is Here And I am Still Alive'
'I Say These Words Aloud They Speak from The Inside'