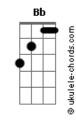

## The Subways - I Want To Hear What Youve Got To Say

Tom: E

Album:? (Not Yet Released)
Tuning: Flats- Eb Ab Db Gb Bb Eb
Tabbed By James Morris
Intro:

'Another Day Is Here And I am Still Alive'
'I Say These Words Aloud They Speak from The Inside'