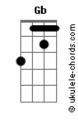

## The Subways - I Want To Hear What Youve Got To Say

Tom: E

Album:? (Not Yet Released)
Tuning: Flats- Eb Ab Db Gb Bb Eb
Tabbed By James Morris
Intro:

'Another Day Is Here And I am Still Alive'
'I Say These Words Aloud They Speak from The Inside'