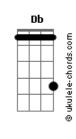

## The Subways - I Want To Hear What Youve Got To Say

Tom: E

Album:? (Not Yet Released)
Tuning: Flats- Eb Ab Db Gb Bb Eb
Tabbed By James Morris
Intro:

'Another Day Is Here And I am Still Alive'
'I Say These Words Aloud They Speak from The Inside'