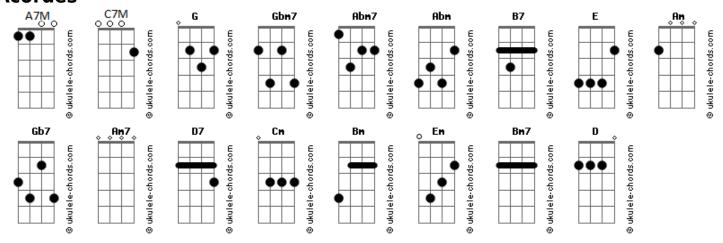

## The Stylistics - You make me feel brand new

```
Am7 D7 C7M
Intro: [chorus transposed from G to E]:
                                                                  God bless you
                                                                  Am7
                                                                   You make me feel brand new
       (electric sitar and piano)
                                                                    Bm7 Bm Am7 D7 C7M
        Abm7 Abm Gbm7 B7
                                                                   For God blessed me with you
                                                                  Am7
                                                                  You make me feel brand new
                                                                                               (C7M) Bm7 Am7
                                                                    Bm7 Bm Am7 D7 C7M
       (strings enter)
                                                                   I sing this song 'cause you
        7M Gbm7 Abm7 Abm7 Abm Gbm7 B7
                                                                  Make me feel brand new
                                                                   (electric sitar and vibes)
                 Abm7 Gbm7 Gbm7
                                                                   111111111111111111
                / /
                                                           Verse 2:
Verse 1:
                                                                  My love
           Ε
                                                                  Whenever I was insecure
       My love
                                                                  You built me up and made me sure
           \mathsf{Am}
                                                                  You gave my pride back to me
       I'll never find the words, my love
         Am
                                                                  Precious friend
       To tell you how I feel, my love
Abm7 Gb7 Gbm7 B7
                                                                  With you I'll always have a friend
                                                                  You're someone who I can depend
       Mere words could not explain
                                                                  To walk a path that sometimes bends
       Am7 D7 G
                                                                  Without you
       Precious love
                                                                  Life has no meaning or rhyme
                                                                  Like notes to a song out of time
          Cm
       You held my life within your hands
                                                                  How can I repay
                                                                  You for having faith in me
       Created everything I am
                                                           Coda [repeat partial chorus to fade]:
        Cm
       Taught me how to live again
                                                                  Am7 D7 C7M
                                                                  God bless you
       Only you
                                                                  Am7
                                                                   You make me feel brand new
                            Bm
        Em
       Care when I needed a friend
                                                                    Bm7 Bm Am7 D7 C7M
                                                                  For God blessed me with you
       Believed in me through thick and thin
       C7M Bm7
                                                                  You make me feel brand new
       This song is for you
                       Bm7 C7M Am7 D
                                                                    Bm7 Bm Am7 D7 C7M
       Filled with gratitude and love
                                                                   I sing this song for you
Chorus:
                                                                  Continua instrumentalmente e fade.
```

## **Acordes**