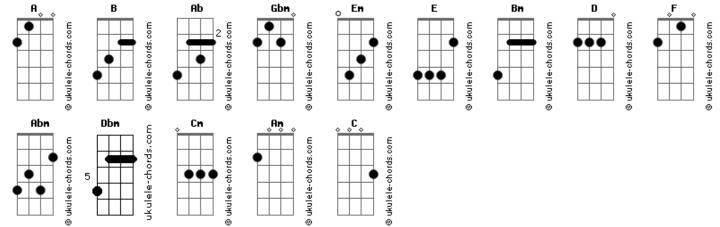

## **The Stylistics - First Impressions**

Tom: A I could be wrong Gbm A D E But this feeling keeps on flowin TOM B Intro: Ab Gbm Em E A Bm Ab Gbm E Em A D A Bm D A' Growin' and comin' on real strong A Bm Em D Gbm First impressions are misleading Ab Gbm Em Though don't know who you really are Bm Α That's what they say D Em Gbm Bm E Tonight I got to feel my arms around you Α Sweet affection should grow slowly Ab Bm A Em May be reaching for a star And steady and deeper every day Gbm A D here we are Bm Gbm And I may be reachin' for a star E A Em Gbm Bm Em Bm Gbm Bm Ab Got to go with first impression Α I should take the time to know you better Em Gbm F A E Ab Bm D Em E Ab Gbm Em First impressions can sometimes lead to love Ab Bm Ab Don't know who you really are E A Abm Dbm Gbm A Bm Abm Gbm Got to go with first impression A B Abm D Gbm Gbm E Em Cm Am E C Gbm here we are First impressions can sometimes lead to love A Em Gbm Bm Em D Bm Abm B E Bm Magic moments don't come easy Lead to love Bm Em