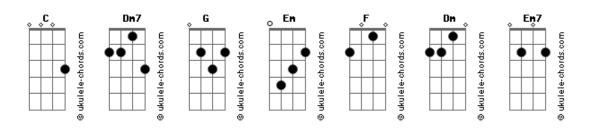

## The Strokes - Last Night

```
Tom: C
                                                              SEGUNDO VERSO:
  Versão 1:
                                                              Last night she said
Intro:
                                                              Oh, Baby, I feel so down
                                                                        Dm
parte 2-
                                                              Oh, and turned me off
                                                                   Em
                                                              When I feel left out
guitarra 2:
                                                              So I, I turned around
                                                              Oh, Baby, I'm gonna be alright
VERS0:
                                                                   G
                                                              It was a great big lie
guitarra 1:
      X-10-10--9--8--X
                                                              As I left that night, yeah
Dm7 -X-10-10-10-X
    X-10-12-12-12-X
X----14-12-12--X
     X--8-10-10-10-X
guitarra 2: 'groove'
    X--X---9--8--8
       X--X--10-10-10
      X--X--10-10-12
       X--X--X---12-12-10
      X--X--X---12-12-12
RESUMINDO:
                                                              REFRÃO: (igual a primeira parte da introdução...)
Last night she said
          Dm
Oh, Baby, I feel so down
                                                              But the people they don't understand
Oh, and turned me off
                                                              No, girlfriends, they can't understand
       Fm Dm
When I feel left out
                                                              Your grandsons, they won't understand
So I, I turned around
                                                              On top of this I ain't ever gonna understand
      Dm
Oh, Baby, I don't care no more
                                                              VERS0:
I know this for sure
                                                              Last night she said
      Em
                                                              Oh, Baby, I feel so down
I'm walking out that door
                                                                      G
                                                              She had turned me off
Well, I've been in town
                                                                     Em
For just about fifteen minutes now
                                                              When I feel left out
       Dm
Oh, Baby, I feel so down
                                                              So I, I turned around
And I don't know why
                                                              Oh, little girl, I don't care no more
I keep walking for miles
                                                              I know this for sure
REFRÃO: (igual a primeira parte da introdução...)
                                                              I'm walking out that door, yeah
But the people they don't understand
                                                              FINAL:
No, girlfriends, they can't understand
Your grandsons, they won't understand
                                                              guitarra 2:
On top of this I ain't ever gonna understand
```