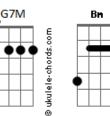

## The Strokes - Call It Fate Call It Karma

```
tom:
                Bm (forma dos acordes no tom de Em )
Capostraste na 7º casa
Intro:
[Primeira Parte]
Close the door
Not all the way
He dont understand
We dont understand
So dont you wanna remind me
I dont know a thing
And some of us remember
And some run out of place
[Refrão]
                        F
         Am
                                  G7M
Can I waste all your time here on the sidewalk?
Can I stand in your light just for a while?
                                 G7M
Ive waited around and oh no, you are are not around
```