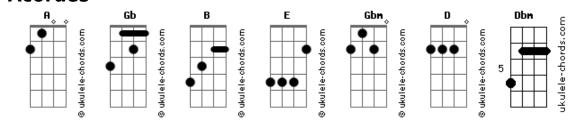

## The Smiths - London

Tom: A riff Intro: Feedback, Gb riff And do you think you~ve made the right decision this time? Gb riff Gb riff You left your girlfriend on the platform Smoke lingers ~round your fingers Train, heave on-to Euston With this really ragged notion that you~ll return Е Gb riff В Е В But she knows that when he goes Do you think you~ve made the right decision this time? B E <mark>Gb</mark> riff <mark>Gb</mark> riff Aaahhh, aaahh, aaahhh... He really goes Е Gb В Gb riff riff Left your tired family grieving And do you think you~ve made the right decision this time? And you think they~re said because you~re leaving В The ending riff goes something like this (with minor variations): Gb riff But didn~t you see the Jealousy in the eyes of the ones you DE left behind Gbm DE Dbm В Е Gb Acordes