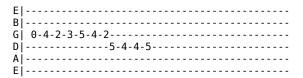

## Acordes

Em 'Do you really think she'll pull through' bit C This is what I am least sure of it sounds a bit odd.

Finally this is the riff that seems to be played pretty much the whole way through the song.

There other variations of it which u can play like up around the 9th fret of the D string. I tabbed it for here because i feel it sounds better here.