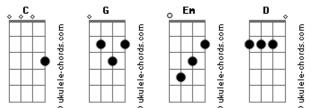

faults with it please tell me.

The chords are:

G These are the verse chords you can play these instead C(X32010) of the riff if you wish. D(XX0323)

Chorus:

Em By chprus im refering to the part where it goes

## Acordes

Em 'Do you really think she'll pull through' bit C This is what I am least sure of it sounds a bit odd.

Finally this is the riff that seems to be played pretty much the whole way through the song.