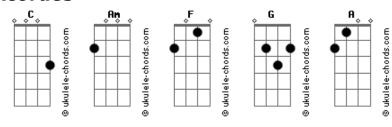

## The Sixties - Baby Lie

```
Intro: C Am F G
I wanna tell you now
That i have to go
I want you to know
'cause i'm all mine, please listen to me
I wanna make it bad
Just because you lied
Wanna make it sad
I really played it cool
Did you break the rule
Acting like a fool?
Cause i'm all mine, please listen to me
I (baby, baby, baby)
Wanna treat you right
(baby, baby, baby)
Stop holding me tight
(baby, baby, baby)
Quit me with a fight
(baby, baby, baby)
Chorus:
Won't you say goodbye?
Won't you dare and try?
I beg you, won't you, baby, oh baby, oh baby,
Baby, lie?
```

```
Won't you set me free?
Won't you let me be?
I beg you, won't you, baby, oh baby, oh baby,
Baby, lie?
Intro: ( C Am F G )
I wanna stop it now
As it makes me cry
When you say a lie
Cause i'm all mine, please listen to me
I (baby, baby, baby)
Wanna have a start
(baby, baby, baby)
So we've better part
(baby, baby, baby)
Could you break my heart?
(baby, baby, baby)
Chorus:
Won't you say goodbye?
Won't you dare and try?
I beg you, won't you, baby, oh baby, oh baby,
Baby, lie?
Won't you set me free?
Won't you let me be?
I beg you, won't you, baby, oh baby, oh baby,
Baby, lie?
```

## **Acordes**